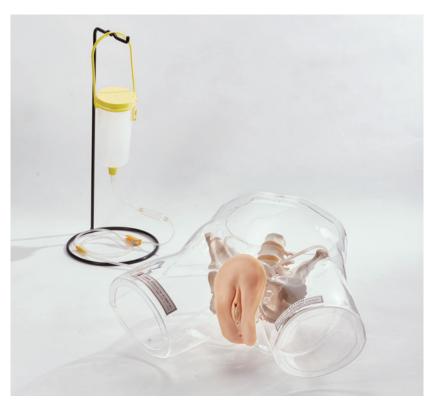

# Transparent Female Catheter Model

- Accessories/Irrigator, Irrigator stand, Catheter, Lubricant oil, Baby powder, Storage case

## Transparent hypogastrium, inside of bladder observable

Can observe indwelling condition of balloon catheter and flow of urine!

Can practice proper catheterization.

#### Feature

- The external genitalia is made true to nature. You can open the nympha, and the mucous plica etc. are very similar to the real thing.
- It is made so that you cannot find the urethra without opening the nympha.
- The pelvis is built-in. You can practice learning the catheter angle according to the bladder's position.
- You can learn while observing balloon catheter insertion skills and indwelling conditions. You can learn actual resistance and pressure. (Always use a lubricant when inserting catheter.)
- Urine (water) actually flows by catheterization.