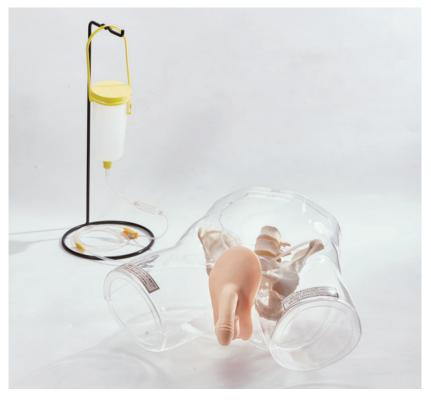

# Transparent Female Catheter Model

- Accessories/Irrigator, Irrigator stand, Catheter, Lubricant oil, Baby powder, Storage case

## Transparent hypogastrium, inside of bladder observable

Can observe indwelling condition of balloon catheter and flow of urine!

Can practice proper catheterization.

#### Feature

- The external genitalia is made true to nature. You can open the nympha, and the mucous plica etc. are very similar to the real thing.
- It is made so that you cannot find the urethra without opening the nympha.
- The pelvis is built-in. You can practice learning the catheter angle according to the bladder's position.
- You can learn while observing balloon catheter insertion skills and indwelling conditions. You can learn actual resistance and pressure. (Always use a lubricant when inserting catheter.)
- Urine (water) actually flows by catheterization.