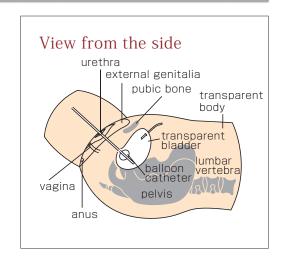

## Transparent hypogastrium, inside of bladder observable

Can observe indwelling condition of balloon catheter and flow of urine!

Can practice proper catheterization.

#### Feature

- The external genitalia is made true to nature. You can open the nympha, and the mucous plica etc. are very similar to the real thing.
- It is made so that you cannot find the urethra without opening the nympha.
- The pelvis is built-in. You can practice learning the catheter angle according to the bladder's position.
- You can learn while observing balloon catheter insertion skills and indwelling conditions. You can learn actual resistance and pressure. (Always use a lubricant when inserting catheter.)
- Urine (water) actually flows by catheterization.