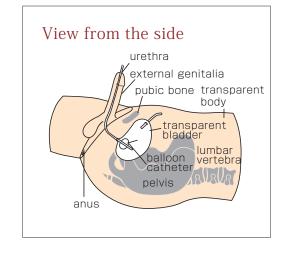

## Transparent hypogastrium, inside of bladder observable

Can observe indwelling condition of balloon catheter and flow of urine!

Can practice proper catheterization.

#### Feature

- The external genitalia is made true to nature. You can open the nympha, and the mucous plica etc. are very similar to the real thing.
- It is made so that you cannot find the urethra without opening the nympha.
- The pelvis is built-in. You can practice learning the catheter angle according to the bladder's position.
- You can learn while observing balloon catheter insertion skills and indwelling conditions. You can learn actual resistance and pressure. (Always use a lubricant when inserting catheter.)
- Urine (water) actually flows by catheterization.