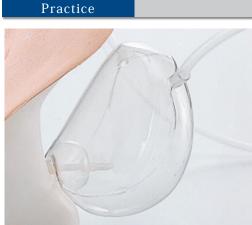

## Transparent hypogastrium, inside of bladder observable

Can observe indwelling condition of balloon catheter and flow of urine!

Can practice proper catheterization.

### Practice

Can observe indwelling condition of balloon catheter and flow of urine!

Can practice proper catheterization.