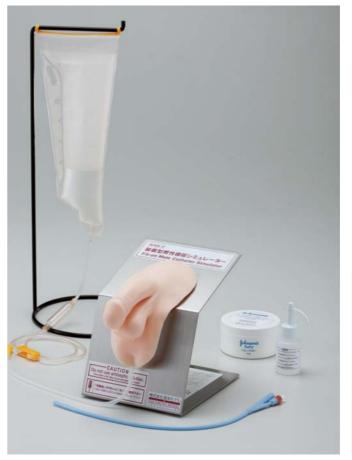

# Fit-on Male Catheter Simulator

- Accessories/Attachable waterproof pants, Receiving stand (desk-top), Irrigator, Irrigator stand, Catheter, Lubricant oil (Silicone oil), Baby powder, Storage case

# Practice using receiving stand

#### Can study on a table

By fixing to exclusive "receiving stand", can easily study on a