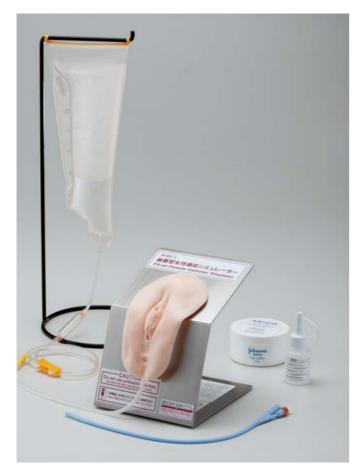

# Fit-on Female Catheter Simulator

- Accessories/Attachable waterproof pants, Receiving stand (desk-top), Irrigator, Irrigator stand, Catheter, Lubricant oil (Silicone oil), Baby powder, Storage case

Training in catheterization and cleansing of private parts possible.

# Practice using receiving stand

#### Can study on a table

By fixing to exclusive "receiving stand", can easily study on a