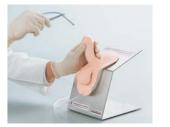

# Practice using receiving stand

#### Can study on a table

By fixing to exclusive "receiving stand", can easily study on a