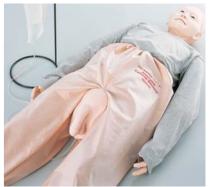

## Training in actual posture

One can wear the attachable pants on a bed, enabling training in actual posture.

## Practice while wearing