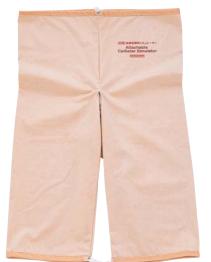

## Practice while wearing

## Training in actual posture

One can wear the attachable pants on a bed, enabling training in actual posture.

# Easily attachable on top of clothes

The attachable pants are made of waterproof material and the seams have been waterproof processed, making it possible to wear on top of clothes and practice.