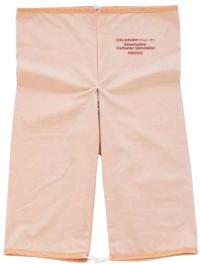

## Practice while wearing

## Training in actual posture

One can wear the attachable pants on a bed, enabling training in actual posture.

# Easily attachable on top of clothes

The attachable pants are made of waterproof material and the seams have been waterproof processed, making it possible to wear on top of clothes and practice.